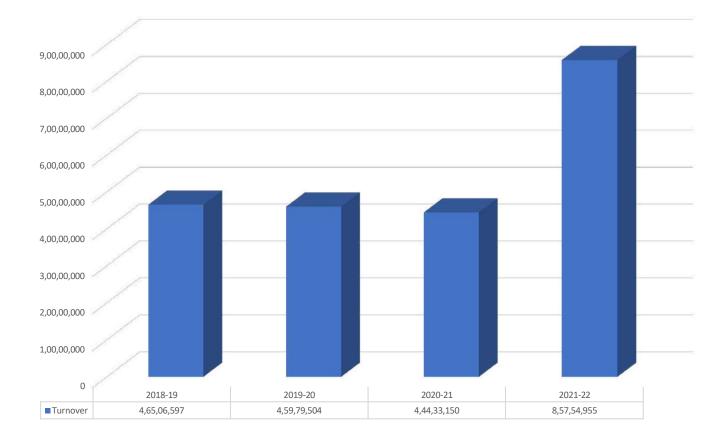

### FINANCIAL HIGHLIGHTS

\*14 he +1+7 ARA, DEST - VAI

ement af service

### **REGISTRATION (GOVT)**

|                                                       | भारत सरकार<br>Covernment of India<br>सुस्म, तर्जु एवं भारम उडान मेंवारस्य<br>Hinistry of Micro, Small and Medium Enterprises                                                                                                                                                                                                                                                                                                                                                                                                                                                                                                                                                                                                                                                                                                                                                                                                                                                                                                                                                                                                                                                                                                                                                                                                                                                                                                                                                                                                                                                                                                                                                                                                                                                                                                                                                                                                                                                                                                                                                                                              | 한 문화 전체                                                                                                                                                                                                                                                                                             |                                                                                                                                                                                                                                                                                                                                                                                                                                                                                                                                                                                                                                                                                                                                                                                                                                                                                                                                                                                                                                                                                                                                                                                                                                                                                                                                                                                                                                                                                                                                                                                                                                                                                                                                                                                                                                                                                                                                                                                                                                                                                                                                            |
|-------------------------------------------------------|---------------------------------------------------------------------------------------------------------------------------------------------------------------------------------------------------------------------------------------------------------------------------------------------------------------------------------------------------------------------------------------------------------------------------------------------------------------------------------------------------------------------------------------------------------------------------------------------------------------------------------------------------------------------------------------------------------------------------------------------------------------------------------------------------------------------------------------------------------------------------------------------------------------------------------------------------------------------------------------------------------------------------------------------------------------------------------------------------------------------------------------------------------------------------------------------------------------------------------------------------------------------------------------------------------------------------------------------------------------------------------------------------------------------------------------------------------------------------------------------------------------------------------------------------------------------------------------------------------------------------------------------------------------------------------------------------------------------------------------------------------------------------------------------------------------------------------------------------------------------------------------------------------------------------------------------------------------------------------------------------------------------------------------------------------------------------------------------------------------------------|-----------------------------------------------------------------------------------------------------------------------------------------------------------------------------------------------------------------------------------------------------------------------------------------------------------------------------------------|--------------------------------------------------------------------------------------------------------------------------------------------------------------------------------------------------------------------------------------------------------------------------------------------------------------------------------------------------------------------------------------------------------------------------------------------------------------------------------------------------------------------------------------------------------------------------------------------------------------------------------------------------------------------------------------------------------------------------------------------------------------------------------------------------------------------------------------------------------------------------------------------------------------------------------------------------------------------------------------------------------------------------------------------------------------------------------------------------------------------------------------------------------------------------------------------------------------------------------------------------------------------------------------------------------------------------------------------------------------------------------------------------------------------------------------------------------------------------------------------------------------------------------------------------------------------------------------------------------------------------------------------------------------------------------------------------------------------------------------------------------------------------------------------------------------------------------------------------------------------------------------------------------------------------------------------------------------------------------------------------------------------------------------------------------------------------------------------------------------------------------------------|
| RE                                                    | GISTRATION CERTIFICATE                                                                                                                                                                                                                                                                                                                                                                                                                                                                                                                                                                                                                                                                                                                                                                                                                                                                                                                                                                                                                                                                                                                                                                                                                                                                                                                                                                                                                                                                                                                                                                                                                                                                                                                                                                                                                                                                                                                                                                                                                                                                                                    | GOVERNMEN <sup>Empli</sup>                                                                                                                                                                                                                                                                                                              | DISTRICT INDUSTRIES CENTRE, VADDDARA<br>Government of Gujarat                                                                                                                                                                                                                                                                                                                                                                                                                                                                                                                                                                                                                                                                                                                                                                                                                                                                                                                                                                                                                                                                                                                                                                                                                                                                                                                                                                                                                                                                                                                                                                                                                                                                                                                                                                                                                                                                                                                                                                                                                                                                              |
| COLUMN ELECTRATION NUMBER<br>SALE OF EVERYBRIST       | e email hands to<br>sub you LARCE<br>UDAAK-CAL-LANI TAR<br>MS E LEDIRMAN DY E MAIL DO AM                                                                                                                                                                                                                                                                                                                                                                                                                                                                                                                                                                                                                                                                                                                                                                                                                                                                                                                                                                                                                                                                                                                                                                                                                                                                                                                                                                                                                                                                                                                                                                                                                                                                                                                                                                                                                                                                                                                                                                                                                                  | Refreval Certificate (Valid From 24/12/2022 to 23/12/2024) Ref. No NSIC/GP/RS/MMTIGUIL.064 // 88 Net. LAXBINARAYAN ENGINEERING D-243, Soldnarth Excellence, Opp. D-Mart, Vasna Road, Valodara Vadodinar, GULARAT, 390015                                                                                                                |                                                                                                                                                                                                                                                                                                                                                                                                                                                                                                                                                                                                                                                                                                                                                                                                                                                                                                                                                                                                                                                                                                                                                                                                                                                                                                                                                                                                                                                                                                                                                                                                                                                                                                                                                                                                                                                                                                                                                                                                                                                                                                                                            |
| TYPE OF ENTITIONS."                                   | MCRO Land w DY MARD:<br>(NCROBANG PTABA): TRUE COPY                                                                                                                                                                                                                                                                                                                                                                                                                                                                                                                                                                                                                                                                                                                                                                                                                                                                                                                                                                                                                                                                                                                                                                                                                                                                                                                                                                                                                                                                                                                                                                                                                                                                                                                                                                                                                                                                                                                                                                                                                                                                       | Name of the Proprietor                                                                                                                                                                                                                                                                                                                  | 5-Via Rems Manufactured Copacity Per Annum Initial date of production /                                                                                                                                                                                                                                                                                                                                                                                                                                                                                                                                                                                                                                                                                                                                                                                                                                                                                                                                                                                                                                                                                                                                                                                                                                                                                                                                                                                                                                                                                                                                                                                                                                                                                                                                                                                                                                                                                                                                                                                                                                                                    |
| MAJOR ACTIVITY<br>SOCIAL CATEGORY OF<br>ENTREPRENTUR  | NERICES: MARY: HULLI                                                                                                                                                                                                                                                                                                                                                                                                                                                                                                                                                                                                                                                                                                                                                                                                                                                                                                                                                                                                                                                                                                                                                                                                                                                                                                                                                                                                                                                                                                                                                                                                                                                                                                                                                                                                                                                                                                                                                                                                                                                                                                      | HIMANSHUEHAI THAKKAR<br>Constitution: Proprietorship<br>Number UDYAM-G-2-4<br>0017407                                                                                                                                                                                                                                                   |                                                                                                                                                                                                                                                                                                                                                                                                                                                                                                                                                                                                                                                                                                                                                                                                                                                                                                                                                                                                                                                                                                                                                                                                                                                                                                                                                                                                                                                                                                                                                                                                                                                                                                                                                                                                                                                                                                                                                                                                                                                                                                                                            |
| R - Carto - C                                         | RCTSRY (Gove, pl India)<br>She Merselin Lanu San                                                                                                                                                                                                                                                                                                                                                                                                                                                                                                                                                                                                                                                                                                                                                                                                                                                                                                                                                                                                                                                                                                                                                                                                                                                                                                                                                                                                                                                                                                                                                                                                                                                                                                                                                                                                                                                                                                                                                                                                                                                                          | GOVERNMENT PURCHASE REGISTRATION NO: NSIC/GP/AHM/2016/0024850<br>Monetary Limit: ₹ 233 lakts ( ₹ Two Hundred Thirty Three Lakh Only)                                                                                                                                                                                                    | DETAILS OF FOURIER VIE AS AN EVALUATE OWEST MEA"                                                                                                                                                                                                                                                                                                                                                                                                                                                                                                                                                                                                                                                                                                                                                                                                                                                                                                                                                                                                                                                                                                                                                                                                                                                                                                                                                                                                                                                                                                                                                                                                                                                                                                                                                                                                                                                                                                                                                                                                                                                                                           |
| NAME OF UNIT(3)                                       | CLEMPREDM LANDRARY C. CHICK PROV     CONTRARY C. CHICK PROV     CHICK PROV     CONTRARY C. CHICK PROV      | TURNOVER (Rupees in Lakhs) Financial Year Annual                                                                                                                                                                                                                                                                                        | Ser No. Investment in Equipments Initial date of production/commencement of second                                                                                                                                                                                                                                                                                                                                                                                                                                                                                                                                                                                                                                                                                                                                                                                                                                                                                                                                                                                                                                                                                                                                                                                                                                                                                                                                                                                                                                                                                                                                                                                                                                                                                                                                                                                                                                                                                                                                                                                                                                                         |
| OFFICAL ADDRESS OF ENTERPRISE                         | Dr. Determination         (Directive stacks, King, Girective star)         Proceedings, King, Kin                                     | 2018-19 405.07<br>2019-20 405.07<br>2020-21 444.33<br>Monetary Limit 23                                                                                                                                                                                                                                                                 | Alter in a first data sector schedule in a sector s             |
| DATE OF INCORPORATION /<br>REGISTRATION OF ENTERPRISE | #2-01 1958.                                                                                                                                                                                                                                                                                                                                                                                                                                                                                                                                                                                                                                                                                                                                                                                                                                                                                                                                                                                                                                                                                                                                                                                                                                                                                                                                                                                                                                                                                                                                                                                                                                                                                                                                                                                                                                                                                                                                                                                                                                                                                                               | MSEs registered with NSIC are exempted from deposit of Earnest Money irrespective of value of Monetary Limit.<br>Your name has been registered as a MSE Unit eligible for participation in the Central Government Store Purchase<br>Programme as per the Single Point Registration Scheme for the following Itern(s)Store(s)Service(s). |                                                                                                                                                                                                                                                                                                                                                                                                                                                                                                                                                                                                                                                                                                                                                                                                                                                                                                                                                                                                                                                                                                                                                                                                                                                                                                                                                                                                                                                                                                                                                                                                                                                                                                                                                                                                                                                                                                                                                                                                                                                                                                                                            |
| DATE OF COMMENCEMENT OF<br>PRODUCTION BUSINESS        | 85 M 1988                                                                                                                                                                                                                                                                                                                                                                                                                                                                                                                                                                                                                                                                                                                                                                                                                                                                                                                                                                                                                                                                                                                                                                                                                                                                                                                                                                                                                                                                                                                                                                                                                                                                                                                                                                                                                                                                                                                                                                                                                                                                                                                 | Name of the Store(s)/ Specification(s) Qualitative Capacity Quantitative Capacity P.A.                                                                                                                                                                                                                                                  | the second state of the se             |
| NATIONAL INPUBITIC<br>CLASSIFICATION CODES(           | Star         St.2 (Har)         Mj. 1000         Mr. Stage         Mr. Stage           1         115 (Stransmithtation)         100 (Stransmithtation)         St.0 (Strans                                                                                                                                                                                                                                                                                                                                                                                                                                                                                                               | "As per List Attached" (1 item only )<br>Disclaimer-1 The purchasing geness are advect to satisfy homeshes with testore details in the certificate<br>while soing the Technical Evaluation stage before placing the technicroter on the units, certified by NSIC.                                                                       |                                                                                                                                                                                                                                                                                                                                                                                                                                                                                                                                                                                                                                                                                                                                                                                                                                                                                                                                                                                                                                                                                                                                                                                                                                                                                                                                                                                                                                                                                                                                                                                                                                                                                                                                                                                                                                                                                                                                                                                                                                                                                                                                            |
|                                                       | Strength and<br>summarized<br>transmitted<br>sectors         Strength and<br>sectors         Strength and<br>sectors <thstrengt and<br="">sectors         Strength and<br/>sectors</thstrengt>                                                                                                                                                                                                                                                                                                                            | This defilication of Micro, Small Enterprises as per MSMED Act.                                                                                                                                                                                                                                                                         | A TORONA TO TORONA TOMA<br>HANDOW AND TO TORONA TOMA<br>HANDOW AND TORONA TORONA<br>H. NGC ATABLE, IM NO TORONA CANADA DADA                                                                                                                                                                                                                                                                                                                                                                                                                                                                                                                                                                                                                                                                                                                                                                                                                                                                                                                                                                                                                                                                                                                                                                                                                                                                                                                                                                                                                                                                                                                                                                                                                                                                                                                                                                                                                                                                                                                                                                                                                |
| AN EL                                                 | Crimiter cheldes and<br>Inservices<br>F. dr. Regist many congress<br>C. Regist many congress<br>dr. Regist many congress<br>C. Register many congress<br>C.                                                                                                                                        |                                                                                                                                                                                                                                                                                                                                         | waterier (993)[]<br>22<br>Diweter of MISBE Southigment testikate. Asseed and<br>Notice - Land Carling the rest of statistical factors (strong for a statistical<br>Notice - Land Carling test rest of statistical factors (strong for a statistical for a strong for a statistical for a strong for a statistical for a strong for a stro |
| Call of Call of Call                                  | 15 T21-Acklaholse auf T213 - Acklaholse auf T213 - Acklaholse auf T213 - Acklaholse T213 - Acklah |                                                                                                                                                                                                                                                                                                                                         | TRUE COF                                                                                                                                                                                                                                                                                                                                                                                                                                                                                                                                                                                                                                                                                                                                                                                                                                                                                                                                                                                                                                                                                                                                                                                                                                                                                                                                                                                                                                                                                                                                                                                                                                                                                                                                                                                                                                                                                                                                                                                                                                                                                                                                   |
| -                                                     | tensorial monitorial period analysis, inclusional memory and a solution of analysis of the solution of th | Mis In Annu AvyAnergeneERING Additional Signatory Automaticity Brite certificate ApyEpgabyl Vygegbylog xyb-portal: www.nsicsgroutine.com                                                                                                                                                                                                | A. J. ZAI.A                                                                                                                                                                                                                                                                                                                                                                                                                                                                                                                                                                                                                                                                                                                                                                                                                                                                                                                                                                                                                                                                                                                                                                                                                                                                                                                                                                                                                                                                                                                                                                                                                                                                                                                                                                                                                                                                                                                                                                                                                                                                                                                                |